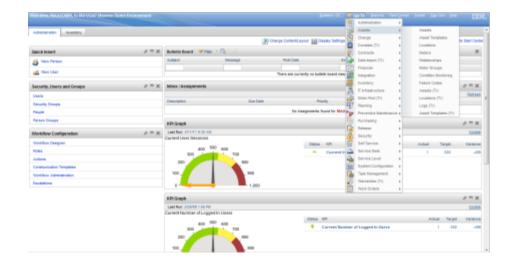

## **Maximo Update** – Scott Holbrook

#### **Project Status**

- Schedule runs FY13-FY14
- Currently in Requirements phase
- Delivery/Go-Live in July 2014
  - Denver, McMurdo, South Pole instances
- Denver Test/Training Environment is live

#### **Maximo First Look**

- April 10th and 11th
- 8 AM to Noon
- Palmer and Pole Auditoriums
- Various sessions each day
  - Interface
  - Inventory
  - Assets
  - Work Management